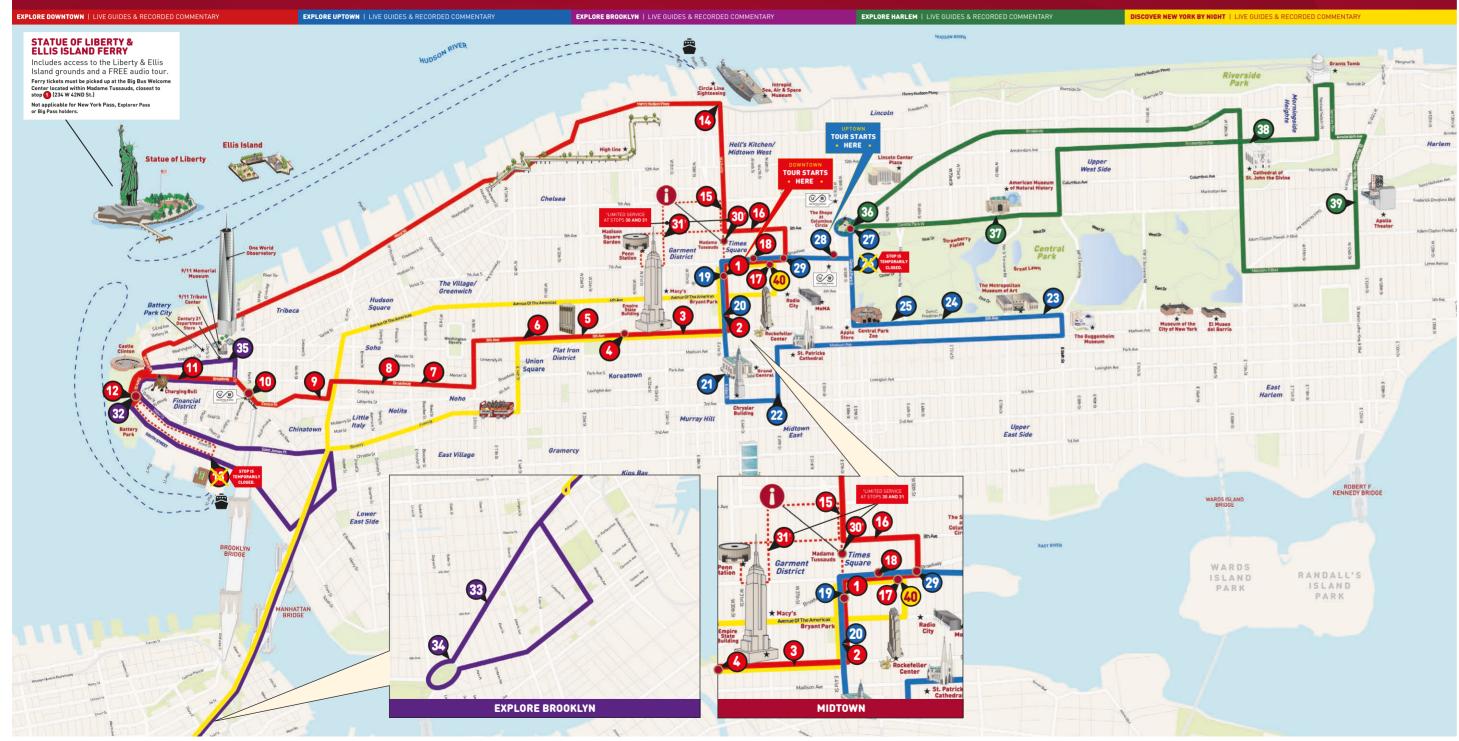

## DISCOVER **NEW YORK**

| EXPLORE DOWNTOWN |   | EXPLORE HARLEM        | <br>LIBERTY CRUISE                                 |
|------------------|---|-----------------------|----------------------------------------------------|
| EXPLORE UPTOWN   |   | DISCOVER NYC BY NIGHT | <br>SOUTH STREET SEAPORT<br>SHUTTLE - EVERY 30MINS |
| EXPLORE BROOKLYN | ā | SIGHTSEEING CRUISES   |                                                    |

1-212-685-8687 | infony@bigbustours.com | www.bigbustours.com

Prior to 1915, the Brooklyn Bridge,was called the Great East River Bridge

| VOL ARE R |          |                |             |           |
|-----------|----------|----------------|-------------|-----------|
| XPLURE D  | IOWNTOWN | l 8:00AM TO 6: | OOPM LAST D | DEPARTURE |
|           |          |                |             |           |

| STOP        |                                                                                                                                                      | FIRST BUS |
|-------------|------------------------------------------------------------------------------------------------------------------------------------------------------|-----------|
| 1           | TIMES SQUARE EAST - W 42ND ST & BROADWAY<br>I IN FRONT OF THE KNICKERBOCKER HOTEL                                                                    | 08:03     |
| 2           | BRYANT PARK - W 42ND ST & 6TH AVE<br>  42ND ST AT THE BRYANT PARK ENTRANCE                                                                           | 08:06     |
| 3           | 5TH AVENUE MIDTOWN - 5TH AVE & 37TH ST<br>  OUTSIDE THE REEBOK STORE                                                                                 | 08:10     |
| 4           | EMPIRE STATE BUILDING / KOREATOWN - 5TH AVE & W 32ND ST<br>  IN FRONT OF THE CVS PHARMACY                                                            | 08:14     |
| 5           | FLATIRON DISTRICT - 5TH AVE & W 23RD ST<br>I IN FRONT OF EISENBERGS SANDWICH SHOP                                                                    | 08:20     |
| 6           | UNION SQUARE - 5TH AVE & W 15TH ST   NEAR 96 5TH AVE                                                                                                 | 08:25     |
| 7           | NOHO - BROADWAY & BLEECKER ST   IN FRONT OF 640 BROADWAY,<br>ACROSS THE STREET FROM PETSMART                                                         | 08:33     |
| 8           | SOHO / LITTLE ITALY - BROADWAY & SPRING ST   IN FRONT OF THE NIKE STORE                                                                              | 08:35     |
| 9           | CHINATOWN - LAFAYETTE ST & WALKER ST   IN FRONT OF 100<br>LAFAYETTE ST                                                                               | 08:41     |
| 10          | BROOKLYN BRIDGE / CITY HALL - PARK ROW & BEEKMAN ST<br>  ACROSS FROM OPTIMO CIGARS<br>HOP OFF HERE FOR ONE WORLD OBSERVATORY AND 911 MEMORIAL MUSEUM | 08:50     |
| 11          | WALL STREET / CHARGING BULL - BROADWAY & WALL ST<br>  SOUTHWEST CORNER NEAR RECTOR ST                                                                | 08:55     |
| 12          | STATUE OF LIBERTY / BATTERY PARK - STATE ST & PEARL ST<br>  IN FRONT OF THE 1 TRAIN SUBWAY ENTRANCE                                                  | 09:01     |
| <b>)</b> X' | SOUTH STREET SEAPORT - SOUTH ST & JOHN ST   ON SOUTH STREET IN<br>FRONT OF PIER 15   STOP IS TEMPORARILY CLOSED                                      | -*        |
| 14          | CIRCLE LINE SIGHTSEEING - 42ND ST & 12TH AVE   IN FRONT OF THE<br>LUCKY STRIKE BOWLING ALLEY                                                         | 09:41     |
| 15          | PORT AUTHORITY BUS TERMINAL - 42ND BETWEEN 8TH & 9TH<br>I IN FRONT OF THE POST OFFICE                                                                | 09:47     |
| 16          | RESTAURANT ROW - 8TH AVE & 46TH ST<br>  IN FRONT OF DANIELA TRATTORIA                                                                                | 09:55     |
| 17          | M&M WORLD STOP - 7TH AVE & W 48TH ST   OUTSIDE THE M&M STORE                                                                                         | 10:09     |
| 18          | BROADWAY THEATER DISTRICT - 46TH & BROADWAY   IN FRONT OF<br>THE T-MOBILE STORE                                                                      | 09:00     |
| 30          | MADAME TUSSAUDS - 259 W 42ND ST / IN FRONT OF PATRICK'S<br>OYSTER BAR                                                                                | 09:03     |
| 31          | MADISON SQUARE GARDEN - 34TH ST & 8TH AVE   IN FRONT OF LUCYS                                                                                        | 09:35     |
| * FIRST B   | US OF THE DAY DOES NOT STOP AT THIS LOCATION. ** NOT ACCESSIBLE DURING FALL/WINTER.                                                                  |           |
|             |                                                                                                                                                      |           |

|   | EXPI | LORE UPTOWN 9:00AM TO 6:00PM LAST DEPARTURE                                                                                      |          |
|---|------|----------------------------------------------------------------------------------------------------------------------------------|----------|
|   | STOP |                                                                                                                                  | FIRST BU |
|   | 28   | CARNEGIE HALL - 57TH ST & 7TH AVE   OUTSIDE TRATTORIA DELL'ARTE                                                                  | 09:00    |
|   | 29   | TIMES SQUARE NORTH - 50TH ST & 7TH AVE /IN FRONT OF MAJESTIC                                                                     | 09:03    |
| ۲ | 19   | TIMES SQUARE EAST - W 42ND ST & BROADWAY   IN FRONT OF THE<br>KNICKERBOCKER HOTEL                                                | 09:10    |
|   | 20   | BRYANT PARK - W 42ND ST & 6TH AVE   42ND ST AT THE BRYANT PARK<br>ENTRANCE                                                       | 09:15    |
|   | 21   | GRAND CENTRAL TERMINAL - 42ND ST BETWEEN PARK AVE &<br>Lexington ave   between the bowery savings bank and to bank               | 09:20    |
|   | 22   | MIDTOWN EAST - 49TH ST BETWEEN 3RD AVE & LEXINGTON AVE  <br>IN FRONT OF CITIBANK                                                 | 09:27    |
|   | 23   | THE METROPOLITAN MUSEUM OF ART - 5TH AVE & E 83RD ST   OUTSIDE<br>The Museum Near 83RD ST                                        | 09:45    |
|   | 24   | THE FRICK MUSEUM - 5TH AVE & E 72ND ST   OPPOSITE 905 5TH AVE                                                                    | 09:57    |
|   | 25   | CENTRAL PARK ZOO - 5TH AVE & E 66TH ST   OPPOSITE 845 5TH AVE                                                                    | 10:02    |
|   | ≫    | THE PLAZA HOTEL - CENTRAL PARK SOUTH, BETWEEN 6TH & 7TH AVE  <br>Across from 120 central park south   stop is temporarily closed |          |
|   | 27   | COLUMBUS CIRCLE - CENTRAL PARK & COLUMBUS CIRCLE   SOUTHEAST<br>CORNER OF CENTRAL PARK, NEXT TO MAINE MONUMENT                   | 10:14    |
|   |      |                                                                                                                                  |          |

## EXPLORE BROOKLYN 10:00AM TO 3:00PM EVERY HOUR ON THE HOUR STOP 32 STATUE OF LIBERTY/ BATTERY PARK - STATE STREET & PEARL ST I ACROSS FROM STARBUCKS 10:00 33 BARCLAYS CENTER - FLATBUSH AVE BTWN DEAN ST & BERGEN ST IN FRONT OF 202 FLATBUSH AVE 10:32 34 GRAND ARMY PLAZA - GRAND ARMY PLAZA ON FLATBUSH AVE I CLOSE TO THE MTA STOP 10:37 35 ONE WORLD OBSERVATORY - FULTON ST & CHURCH ST: HOP- OFF ONLY 11:20

| EXPI | LORE HARLEM 10:00AM TO 3:00PM EVERY HOUR ON THE HOUR |       |
|------|------------------------------------------------------|-------|
|      | DENINU SI FAUL SCHAFEL                               |       |
| 35   | I BEHIND ST PAUL'S CHAPEL                            | 11:20 |

| 0.00 |                                                                                                            |       |
|------|------------------------------------------------------------------------------------------------------------|-------|
| 36   | COLUMBUS CIRCLE - CENTRAL PARK & COLUMBUS CIRCLE<br>I SOUTHWEST CORNER OF CENTRAL PARK                     | 10:00 |
| 37   | AMERICAN MUSEUM OF NATURAL HISTORY - CENTRAL PARK WEST &<br>W 80TH ST   ACROSS THE STREET FROM THE MUSEUM  | 10:13 |
| 38   | CATHEDRAL OF ST. JOHN THE DIVINE - AMSTERDAM AVE & W 112TH ST<br>I OUTSIDE CATHEDRAL OF ST JOHN THE DIVINE | 10:26 |
| 39   | APOLLO THEATER / HARLEM - W 125TH ST & FREDERICK DOUGLASS<br>BLVD   IN FRONT OF THE HOUSE OF HOOPS         | 10:42 |
|      |                                                                                                            |       |

| DISCOVER NYC BY NIGHT 7:00PM TO 9:00PM PRIOR TO DEPARTURE TIME) |  |
|-----------------------------------------------------------------|--|
|-----------------------------------------------------------------|--|

| STOP |                                                              | FIRST BUS |
|------|--------------------------------------------------------------|-----------|
| 40   | M&M WORLD STOP - 7TH AVE & W 48TH ST   OUTSIDE THE M&M STORE | 7:00pm    |

A TICKET AGENT IS LOCATED AT THIS STOP BETWEEN 9:00AM - 4:30PM